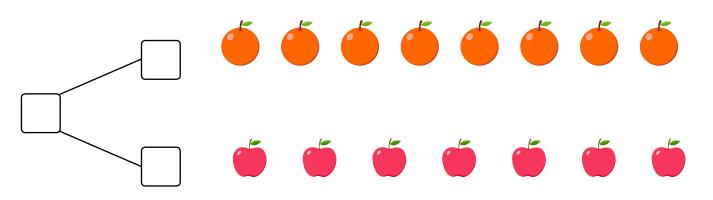

3) Amanda has 8 oranges and 7 apples. She ate 2 apples. How many fruits are left?

Amanda is left with \_\_\_\_ fruits.