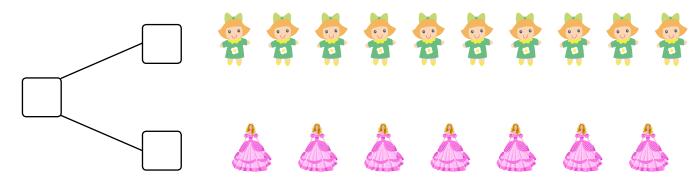

Peter is left with \_\_\_\_ cupcakes.

2) Sophie has 10 Barbie dolls and 7 Cinderella dolls. She gave 6 Barbie dolls to her friends. What is the total number of dolls left with Sophie in all?

Sophie is left with \_\_\_\_ dolls.