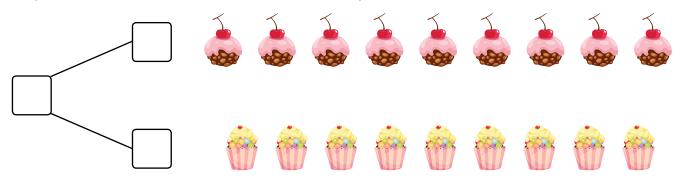

## ADDITION AND SUBTRACTION WORD PROBLEMS

Read the following word problems. Make a simple math drawing and write a number bond. Write a number sentence by crossing out from 10.

1) Peter has 9 strawberry cupcakes and 9 vanilla cupcakes. He ate one strawberry cupcake. What is the total number of cupcakes left with Peter in all?

Peter is left with \_\_\_\_ cupcakes.

2) Sophie has 10 Barbie dolls and 7 Cinderella dolls. She gave 6 Barbie dolls to her friends. What is the total number of dolls left with Sophie in all?

Sophie is left with \_\_\_\_ dolls.